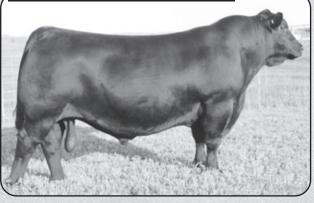

### **RAVEN NO DOUBT H58 "OJ"**

BD: 01/13/2020

AAA +\*19858210 MOGCK BULLSEYE

Angus

**HOOVER NO DOUBT** 

MISS BLACKCAP ELLSTON J2 RAVEN POWERBALL 53

RAVEN BLACKBIRD E43 RAVEN BLACKBIRD 1249

| CED | BW   | WW  | YW   | SC    | Milk |
|-----|------|-----|------|-------|------|
| -3  | +5.4 | +86 | +147 | +1.35 | +23  |

Raven No Doubt H58 "OJ"- OJ is a bull that we purchased from Raven Angus that is proving to be a big time breeding piece in our program with one of the top sire groups in this sale as well as some of the best females in the replacement pen. He is a bull that adds a tick of power and is backed by one of the best cow families in the angus breed. He is a smooth made, attractive bull that is super gentle and will eat cake out of ur hand. we are very excited to see these offspring go out and make a big impact on your herds. There is some real herd sire potential in this first offering of theses sons. We own OJ with Taz and Casey Olson. "Taz picked the name, stands for Olson/Jenson he says'