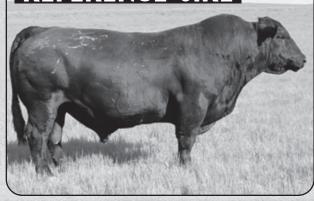

### **BASIN PAYWEIGHT 1682**

BD: 02/11/2011

AAA #+\*17038724

Angus

**VERMILION PAYWEIGHT 1847** 

**BASIN PAYWEIGHT 006S** 

**BASIN LUCY 3829** 

HARB PENDLETON 765 J H 21AR O LASS 7017 21AR O LASS F24A

| CED | BW  | WW  | YW   | SC    | Milk |
|-----|-----|-----|------|-------|------|
| +7  | +.6 | +66 | +118 | +1.00 | +31  |

Payweight is an AI sire that we plugged in for a number of reasons. He is a very proven sire and had liked a lot of the cattle we had seen around the country. He has mated well with Dave's cows and the bulls in this offering show it. The female mates in the feedlot look the part and we are excited for the future with them. These are types of bulls that will absolutely cover all the bases!!