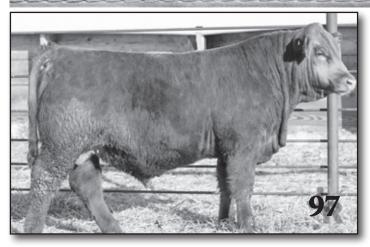

### **JEN 5K-B605**

BD: 3/17/22

НОМО

ANGUS

HOOVER NO DOUBT RAVEN NO DOUBT "OJ" RAVEN BLACKBIRD E43 **KOUPAL ADVANCE** 

**B605** 

B472B

| BW | Adj. WW | Adj. YW | Scrotal |
|----|---------|---------|---------|
| 82 | 734     | 1239    | 37.8    |