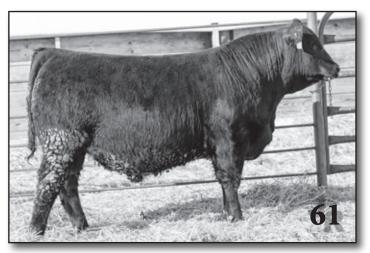

### **RAVEN NO DOUBT H58 "OJ"**

BD: 01/13/2020

AAA +\*19858210 MOGCK BULLSEYE

Angus

**HOOVER NO DOUBT** 

MISS BLACKCAP ELLSTON J2 RAVEN POWERBALL 53

RAVEN BLACKBIRD E43 RAVEN BLACKBIRD 1249

| CED | BW   | WW  | YW   | SC    | Milk |
|-----|------|-----|------|-------|------|
| -3  | +5.4 | +86 | +147 | +1.35 | +23  |

Raven No Doubt H58 "OJ"- OJ is a bull that we purchased from Raven Angus that is proving to be a big time breeding piece in our program with one of the top sire groups in this sale as well as some of the best females in the replacement pen. He is a bull that adds a tick of power and is backed by one of the best cow families in the angus breed. He is a smooth made, attractive bull that is super gentle and will eat cake out of ur hand. we are very excited to see these offspring go out and make a big impact on your herds. There is some real herd sire potential in this first offering of theses sons. We own OJ with Taz and Casey Olson. "Taz picked the name, stands for Olson/Jenson he says'