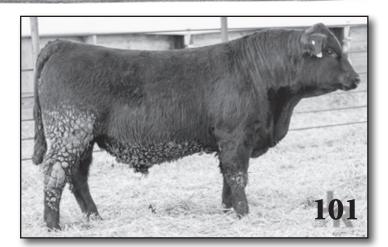

### JEN IK-Y665

НОМО

ANGUS

HOOVER NO DOUBT **RAVEN NO DOUBT "OJ" RAVEN BLACKBIRD E43** 

IR

Y665

Y429B

| BW | Adj. WW | Adj. YW | Scrotal |
|----|---------|---------|---------|
| 92 | 867     | 1429    | 39.6    |

What a performance standout to start off the catalog!!! A very gentle bull with loads of power and backed by one of the best cow families on our place, stemming down from the Y429 cow. Y429 has put 4 daughters back into production on our place with possibly the best heifer calf in the replacement pen, sired by this same great herd sire 'OJ'. If you are looking to stretch out cattle and add a little frame to your cowherd, look no further, as he has the tools to get it done for you.