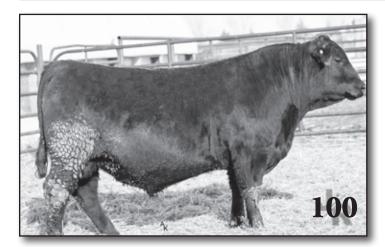

### **RAVEN NO DOUBT H58 "OJ"**

BD: 01/13/2020

AAA +\*19858210 MOGCK BULLSEYE

Angus

**HOOVER NO DOUBT** 

MISS BLACKCAP ELLSTON J2 RAVEN POWERBALL 53

RAVEN BLACKBIRD E43 RAVEN BLACKBIRD 1249

| CED | BW   | WW  | YW   | SC    | Milk |
|-----|------|-----|------|-------|------|
| -3  | +5.4 | +86 | +147 | +1.35 | +23  |

Raven No Doubt H58 "OJ"- OJ is a bull that we purchased from Raven Angus that is proving to be a big time breeding piece in our program with one of the top sire groups in this sale as well as some of the best females in the replacement pen. He is a bull that adds a tick of power and is backed by one of the best cow families in the angus breed. He is a smooth made, attractive bull that is super gentle and will eat cake out of ur hand. we are very excited to see these offspring go out and make a big impact on your herds. There is some real herd sire potential in this first offering of theses sons. We own OJ with Taz and Casey Olson. "Taz picked the name, stands for Olson/Jenson he says'