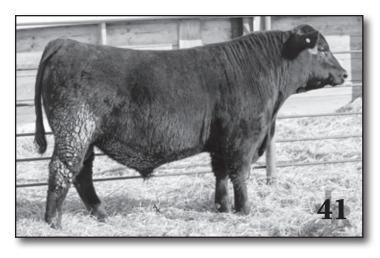

### SITZ STELLAR 726D

BD: 01/23/2016

AAA \*18397542

Angus

**BENFIELD SUBSTANCE 8506 MOHNEN SUBSTANTIAL 272** 

MOHNEN GLYN MAWR ELBA 1758

CONNEALY FINAL PRODUCT

SITZ PRIDE 200B SITZ PRIDE 308Y

| CED | BW | WW  | YW   | SC   | Milk |
|-----|----|-----|------|------|------|
| +3  | 2  | +70 | +127 | +.90 | +19  |

Stellar was our selection to AI most of our virgin heifers to and were sure glad we did. They came easy, started growing right away, and never looked back. They appear to be the perfect calving ease/maternal package. From an early standpoint, they seem to be solid on their feet and legs and are very gentle. This is very consistent and attractive sire group that will get you those functional females that we all strive for without sacrificing pounds on the steer side!!