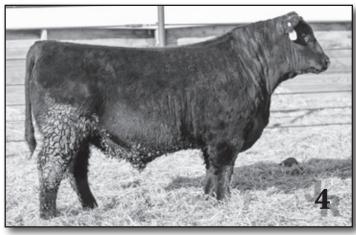

### **RAVEN NO DOUBT H58 "OJ"**

BD: 01/13/2020

AAA +\*19858210 MOGCK BULLSEYE

Angus

**HOOVER NO DOUBT** 

MISS BLACKCAP ELLSTON J2 RAVEN POWERBALL 53

RAVEN BLACKBIRD E43 RAVEN BLACKBIRD 1249

| CED | BW   | WW  | YW   | SC    | Milk |
|-----|------|-----|------|-------|------|
| -3  | +5.4 | +86 | +147 | +1.35 | +23  |

Raven No Doubt H58 "OJ"- OJ is a bull that we purchased from Raven Angus that is proving to be a big time breeding piece in our program with one of the top sire groups in this sale as well as some of the best females in the replacement pen. He is a bull that adds a tick of power and is backed by one of the best cow families in the angus breed. He is a smooth made, attractive bull that is super gentle and will eat cake out of ur hand. we are very excited to see these offspring go out and make a big impact on your herds. There is some real herd sire potential in this first offering of theses sons. We own OJ with Taz and Casey Olson. "Taz picked the name, stands for Olson/Jenson he says'