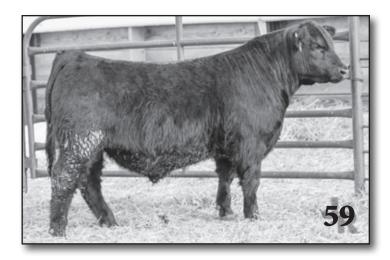

T 956** 

LEN 24- LEGEND 2 X 198U

60B

**W30S** 

| BW | Adj. WW | Adj. YW | Scrotal |
|----|---------|---------|---------|
| 90 | 743     | 1175    | 38.8    |

This bull's dam has put a lot of good ones through this sale and by golly she did it again. We appreciate those consistent females that produce offspring at a high-level year in and year out. We expect this stylish son of hers to do the same!!





### LEN 59K-173F

1/16 GV

POWERBALL 53

**OPTIMUS PRIME** 

T767E-SUMMIT 956 BALDRIDGE BRONC

173F

WI76D

| BW | Adj. WW | Adj. YW | Scrotal |
|----|---------|---------|---------|
| 75 | 719     | 1151    | 35.0    |

Wow, does this bull look like his sire!! This moderate made bull has a ton of style. He is very fluid in his movements and just has that herd bull presence about him.



# REFERENCE SIRE

71z is a fall bull we sold in 2021 that we used back in the program. He is a Visionary 28 son that we felt would carry on his sires' legacy. Part of that decision leaned on the produciton of his moderate framed beauty of a mother. She is one of those females that just catches your eye in an instant. He sired a solid set of bulls that we are offering and female counterparts are no different. We look for 71z to be that consistant sire just like his daddy.

### LEN F2G-71Z

BD: 08/13/2019

BLACK MSH VISIONARY Angus x Gelbvieh

1/8 GV 1/8 SM

VISIONARY 28

LEN 300W-LEGEND 2

288U-238S CON RIGHT DIRECTION

71Z

3IX

| BW |    | Adj. WW Adj. YW |      | SC |
|----|----|-----------------|------|----|
|    | 87 | 805             | 1550 | 41 |



**Grandam of Lot 60** 



Lot **