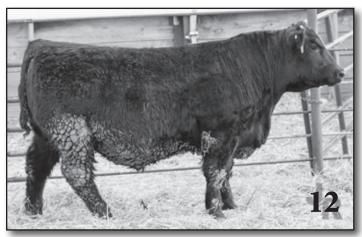

### JEN 2K-T5123

НОМО

ANGUS

HOOVER NO DOUBT **RAVEN NO DOUBT "OJ" RAVEN BLACKBIRD E43** SPECIAL FOCUS

T765

T5123C

| BW | Adj. WW | Adj. YW | Scrotal |
|----|---------|---------|---------|
| 94 | 797     | 1324    | 37.8    |
|    |         |         |         |

A standout in this sire group and a bull that absolutely puts it all together. He has been at the top of my list for most of the year as he possesses that heavy made, moderate, soft package. He is packing weight in all the right places and strides out very well. His mother is a perfect uddered, moderate made female that is consistently AI bred. This future herd bull is the total package!!