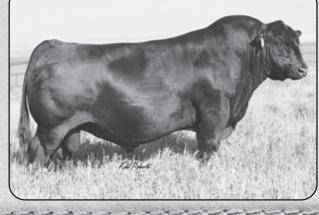

### **RAVEN NO DOUBT H58 "OJ"**

BD: 01/13/2020

AAA +\*19858210 MOGCK BULLSEYE

Angus

**HOOVER NO DOUBT** 

MISS BLACKCAP ELLSTON J2 RAVEN POWERBALL 53

RAVEN BLACKBIRD E43 RAVEN BLACKBIRD 1249

| CED | BW   | WW  | YW   | SC    | Milk |
|-----|------|-----|------|-------|------|
| -3  | +5.4 | +86 | +147 | +1.35 | +23  |

Raven No Doubt H58 "OJ"- OJ is a bull that we purchased from Raven Angus that is proving to be a big time breeding piece in our program with one of the top sire groups in this sale as well as some of the best females in the replacement pen. He is a bull that adds a tick of power and is backed by one of the best cow families in the angus breed. He is a smooth made, attractive bull that is super gentle and will eat cake out of ur hand. we are very excited to see these offspring go out and make a big impact on your herds. There is some real herd sire potential in this first offering of theses sons. We own OJ with Taz and Casey Olson. "Taz picked the name, stands for Olson/Jenson he says'