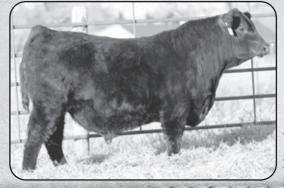

### **RAVEN NO DOUBT H58 "OJ"**

BD: 01/13/2020

AAA +\*19858210 MOGCK BULLSEYE

Angus

**HOOVER NO DOUBT** 

MISS BLACKCAP ELLSTON J2 RAVEN POWERBALL 53

RAVEN BLACKBIRD E43 RAVEN BLACKBIRD 1249

| CED | BW   | WW  | YW   | SC    | Milk |
|-----|------|-----|------|-------|------|
| -3  | +5.4 | +86 | +147 | +1.35 | +23  |

Raven No Doubt H58 "OJ"- OJ is a bull that we purchased from Raven Angus that is proving to be a big time breeding piece in our program with one of the top sire groups in this sale as well as some of the best females in the replacement pen. He is a bull that adds a tick of power and is backed by one of the best cow families in the angus breed. He is a smooth made, attractive bull that is super gentle and will eat cake out of ur hand. we are very excited to see these offspring go out and make a big impact on your herds. There is some real herd sire potential in this first offering of theses sons. We own OJ with Taz and Casey Olson. "Taz picked the name, stands for Olson/Jenson he says'