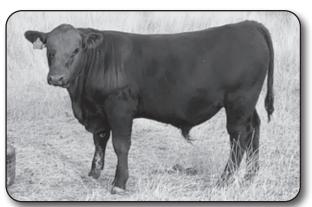

### **RAVEN NO DOUBT H58 "OJ"**

BD: 01/13/2020

AAA +\*19858210 MOGCK BULLSEYE

Angus

**HOOVER NO DOUBT** 

MISS BLACKCAP ELLSTON J2 RAVEN POWERBALL 53

RAVEN BLACKBIRD E43 RAVEN BLACKBIRD 1249

| CED | BW   | WW  | YW   | SC    | Milk |
|-----|------|-----|------|-------|------|
| -3  | +5.4 | +86 | +147 | +1.35 | +23  |

Raven No Doubt H58 "OJ"- OJ is a bull that we purchased from Raven Angus that is proving to be a big time breeding piece in our program with one of the top sire groups in this sale as well as some of the best females in the replacement pen. He is a bull that adds a tick of power and is backed by one of the best cow families in the angus breed. He is a smooth made, attractive bull that is super gentle and will eat cake out of ur hand. we are very excited to see these offspring go out and make a big impact on your herds. There is some real herd sire potential in this first offering of theses sons. We own OJ with Taz and Casey Olson. "Taz picked the name, stands for Olson/Jenson he says'