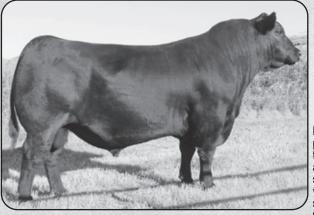

### **RAVEN NO DOUBT H58 "OJ"**

BD: 01/13/2020

AAA +\*19858210 MOGCK BULLSEYE

Angus

**HOOVER NO DOUBT** 

MISS BLACKCAP ELLSTON J2 RAVEN POWERBALL 53

RAVEN BLACKBIRD E43 RAVEN BLACKBIRD 1249

| CED | BW   | WW  | YW   | SC    | Milk |
|-----|------|-----|------|-------|------|
| -3  | +5.4 | +86 | +147 | +1.35 | +23  |

Raven No Doubt H58 "OJ"- OJ is a bull that we purchased from Raven Angus that is proving to be a big time breeding piece in our program with one of the top sire groups in this sale as well as some of the best females in the replacement pen. He is a bull that adds a tick of power and is backed by one of the best cow families in the angus breed. He is a smooth made, attractive bull that is super gentle and will eat cake out of ur hand. we are very excited to see these offspring go out and make a big impact on your herds. There is some real herd sire potential in this first offering of theses sons. We own OJ with Taz and Casey Olson. "Taz picked the name, stands for Olson/Jenson he says'