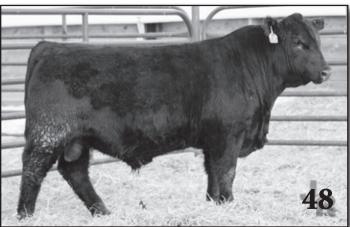

### **RAVEN NO DOUBT H58 "OJ"**

BD: 01/13/2020

AAA +\*19858210 MOGCK BULLSEYE

Angus

**HOOVER NO DOUBT** 

MISS BLACKCAP ELLSTON J2 RAVEN POWERBALL 53

RAVEN BLACKBIRD E43 RAVEN BLACKBIRD 1249

| CED | BW   | WW  | YW   | SC    | Milk |
|-----|------|-----|------|-------|------|
| -3  | +5.4 | +86 | +147 | +1.35 | +23  |

Raven No Doubt H58 "OJ"- OJ is a bull that we purchased from Raven Angus that is proving to be a big time breeding piece in our program with one of the top sire groups in this sale as well as some of the best females in the replacement pen. He is a bull that adds a tick of power and is backed by one of the best cow families in the angus breed. He is a smooth made, attractive bull that is super gentle and will eat cake out of ur hand. we are very excited to see these offspring go out and make a big impact on your herds. There is some real herd sire potential in this first offering of theses sons. We own OJ with Taz and Casey Olson. "Taz picked the name, stands for Olson/Jenson he says'