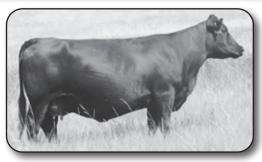

### **RAVEN POWERBALL 53**

BD: 01/12/2013

AAA #\*17632447 **GAR PREDESTINED** 

Angus

PA POWER TOOL 9108

SHAMROCKS BEEBEE QUEEN 3095

HOOVER DAM

**RAVEN EMMA** 1MA E 2215

| CED | BW  | WW  | YW   | SC    | Milk |
|-----|-----|-----|------|-------|------|
| +11 | +.2 | +59 | +109 | +1.54 | +24  |

We have been very please with the Powerball bull in the last few years and continue to use him for many reasons. As you can see in the stellar sire group, all of them are sired by Powerball daughters. We ventured in to breeding him to some of the balancer heifers and got some very nice offspring in doing that. By using Powerball, we can keep our mature size in check without sacrificing the body and mass. Very consistent on birthweight and the females are outstanding!! They were the gentlest set of heifers we have ever calved out.