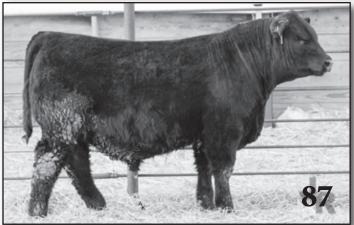

### SITZ STELLAR 726D

BD: 01/23/2016

AAA \*18397542

Angus

**BENFIELD SUBSTANCE 8506 MOHNEN SUBSTANTIAL 272** 

MOHNEN GLYN MAWR ELBA 1758

CONNEALY FINAL PRODUCT

SITZ PRIDE 200B SITZ PRIDE 308Y

| CED | BW | WW  | YW   | SC   | Milk |
|-----|----|-----|------|------|------|
| +3  | 2  | +70 | +127 | +.90 | +19  |

Stellar was our selection to AI most of our virgin heifers to and were sure glad we did. They came easy, started growing right away, and never looked back. They appear to be the perfect calving ease/maternal package. From an early standpoint, they seem to be solid on their feet and legs and are very gentle. This is very consistent and attractive sire group that will get you those functional females that we all strive for without sacrificing pounds on the steer side!!