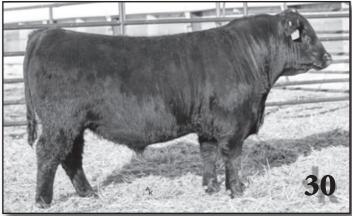

### JEN IK-Y665

НОМО

ANGUS

HOOVER NO DOUBT **RAVEN NO DOUBT "OJ" RAVEN BLACKBIRD E43** 

IR

Y665

Y429B

| BW | Adj. WW | Adj. YW | Scrotal |
|----|---------|---------|---------|
| 92 | 867     | 1429    | 39.6    |

What a performance standout to start off the catalog!!! A very gentle bull with loads of power and backed by one of the best cow families on our place, stemming down from the Y429 cow. Y429 has put 4 daughters back into production on our place with possibly the best heifer calf in the replacement pen, sired by this same great herd sire 'OJ'. If you are looking to stretch out cattle and add a little frame to your cowherd, look no further, as he has the tools to get it done for you.