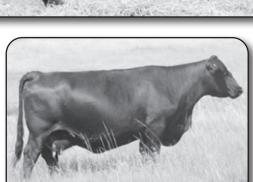

### **BASIN PAYWEIGHT 1682**

BD: 02/11/2011

AAA #+\*17038724

Angus

**VERMILION PAYWEIGHT 1847** 

**BASIN PAYWEIGHT 006S** 

**BASIN LUCY 3829** 

HARB PENDLETON 765 J H 21AR O LASS 7017 21AR O LASS F24A

| CED | BW  | WW  | YW   | SC    | Milk |
|-----|-----|-----|------|-------|------|
| +7  | +.6 | +66 | +118 | +1.00 | +31  |

Payweight is an AI sire that we plugged in for a number of reasons. He is a very proven sire and had liked a lot of the cattle we had seen around the country. He has mated well with Dave's cows and the bulls in this offering show it. The female mates in the feedlot look the part and we are excited for the future with them. These are types of bulls that will absolutely cover all the bases!!