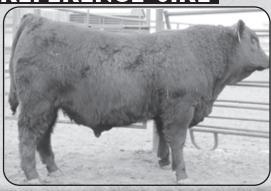

# REFERENCE SIRE

28 is a bull that dave raised that can absolutely get the job done from every angle. His females are proving to be outstanding in production as you will see quite a few young females sired by him with bull calves in this offering. He can sure put the added eye appeal on his bull calves as they express great muscle definition and style. Visionary 28 scrotal measured a 51 when Dave took him in last to get collected so if you are looking for those fertile females and set of steers you will be proud of, this would be the sire group.