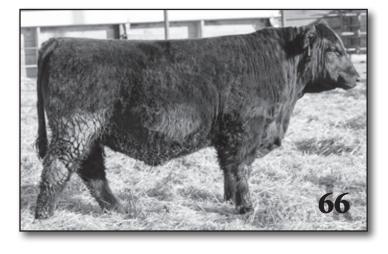

# Lot 66

JEN 66K-W88A

1/4 GV

**HETERO** WOODHILL BLUEPRINT

**124 BLUEPRINT** 

FROSTY ELBA 2003-UPWARD 307R LEN 31-NET WORTH X 76P

**W88A** 

145

| BW | Adj. WW | Adj. YW | Scrotal |
|----|---------|---------|---------|
| 90 | 827     | 1364    | 38.4    |

Big time herd bull!!!! This 88A cow was one of Dave's' favorites. She had a great production record for Dave, and she has absolutely got it done for us as well. She has a couple young females in the herd and now she produced this incredible young herd sire that continues to impress us more every time we see him. Al bred back at 10 years of age with plenty of years ahead of her. This bull is a performance standout that comes from one of the best lines of cows that Dave ever put together. 1/4 blood Gelbvieh Balancer with no holes!!