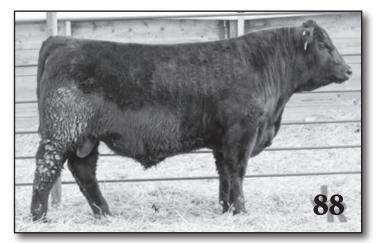

# Lot 88

JEN 88K-T827

BD: 3/2/22

НОМО

ANGUS

**GH 105 SPECIAL** 

**GH 1327 SKIPJACK** 

GH NETWORTH TOTAL 1327B **VBR CHEIFTAIN** 

T827

T89

| BW | Adj. WW | Adj. YW | Scrotal |
|----|---------|---------|---------|
| 80 | 720     | 1220    | 39.4    |

This bull catches our eyes quickly every time going through the bull pen. He has sooo much body packed into that moderate framed package it's unreal!! We have been patiently waiting to see what the 1327 herd sire could do and man are we impressed. He is backed by another solid, trouble-free female that is AI bred back again with her 4th calf. If you want to add pounds without sacrificing frame, you might want to take a look!!