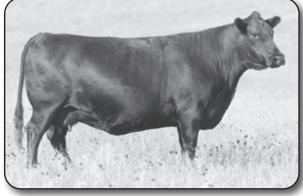

# REFERENCE SIRE

28 is a bull that dave raised that can absolutely get the job done from every angle. His females are proving to be outstanding in production as you will see quite a few young females sired by him with bull calves in this offering. He can sure put the added eye appeal on his bull calves as they express great muscle definition and style. Visionary 28 scrotal measured a 51 when Dave took him in last to get collected so if you are looking for those fertile females and set of steers you will be proud of, this would be the sire group.