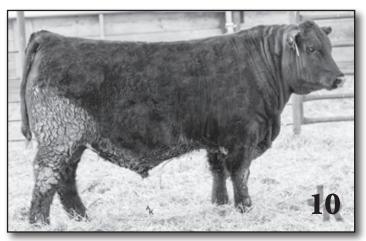

### JEN IK-Y665

НОМО

ANGUS

HOOVER NO DOUBT **RAVEN NO DOUBT "OJ" RAVEN BLACKBIRD E43** 

IR

Y665

Y429B

| BW | Adj. WW | Adj. YW | Scrotal |
|----|---------|---------|---------|
| 92 | 867     | 1429    | 39.6    |

What a performance standout to start off the catalog!!! A very gentle bull with loads of power and backed by one of the best cow families on our place, stemming down from the Y429 cow. Y429 has put 4 daughters back into production on our place with possibly the best heifer calf in the replacement pen, sired by this same great herd sire 'OJ'. If you are looking to stretch out cattle and add a little frame to your cowherd, look no further, as he has the tools to get it done for you.