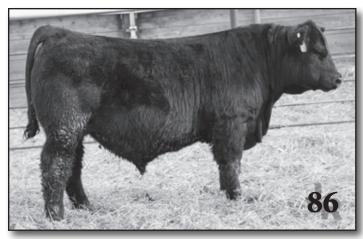

### **RAVEN NO DOUBT H58 "OJ"**

BD: 01/13/2020

AAA +\*19858210 MOGCK BULLSEYE

Angus

**HOOVER NO DOUBT** 

MISS BLACKCAP ELLSTON J2 RAVEN POWERBALL 53

RAVEN BLACKBIRD E43 RAVEN BLACKBIRD 1249

| CED | BW   | WW  | YW   | SC    | Milk |
|-----|------|-----|------|-------|------|
| -3  | +5.4 | +86 | +147 | +1.35 | +23  |

Raven No Doubt H58 "OJ"- OJ is a bull that we purchased from Raven Angus that is proving to be a big time breeding piece in our program with one of the top sire groups in this sale as well as some of the best females in the replacement pen. He is a bull that adds a tick of power and is backed by one of the best cow families in the angus breed. He is a smooth made, attractive bull that is super gentle and will eat cake out of ur hand. we are very excited to see these offspring go out and make a big impact on your herds. There is some real herd sire potential in this first offering of theses sons. We own OJ with Taz and Casey Olson. "Taz picked the name, stands for Olson/Jenson he says'