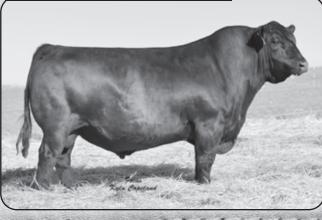

### **RAVEN POWERBALL 53**

BD: 01/12/2013

AAA #\*17632447 **GAR PREDESTINED** 

Angus

PA POWER TOOL 9108

SHAMROCKS BEEBEE QUEEN 3095

HOOVER DAM

**RAVEN EMMA** 1MA E 2215

| CED | BW  | WW  | YW   | SC    | Milk |
|-----|-----|-----|------|-------|------|
| +11 | +.2 | +59 | +109 | +1.54 | +24  |

We have been very please with the Powerball bull in the last few years and continue to use him for many reasons. As you can see in the stellar sire group, all of them are sired by Powerball daughters. We ventured in to breeding him to some of the balancer heifers and got some very nice offspring in doing that. By using Powerball, we can keep our mature size in check without sacrificing the body and mass. Very consistent on birthweight and the females are outstanding!! They were the gentlest set of heifers we have ever calved out.