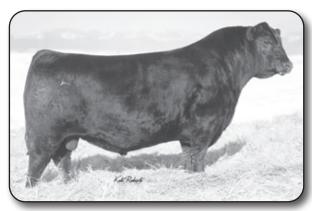

### SITZ STELLAR 726D

BD: 01/23/2016

AAA \*18397542

Angus

**BENFIELD SUBSTANCE 8506 MOHNEN SUBSTANTIAL 272** 

MOHNEN GLYN MAWR ELBA 1758

CONNEALY FINAL PRODUCT

SITZ PRIDE 200B SITZ PRIDE 308Y

| CED | BW | WW  | YW   | SC   | Milk |
|-----|----|-----|------|------|------|
| +3  | 2  | +70 | +127 | +.90 | +19  |

Stellar was our selection to AI most of our virgin heifers to and were sure glad we did. They came easy, started growing right away, and never looked back. They appear to be the perfect calving ease/maternal package. From an early standpoint, they seem to be solid on their feet and legs and are very gentle. This is very consistent and attractive sire group that will get you those functional females that we all strive for without sacrificing pounds on the steer side!!