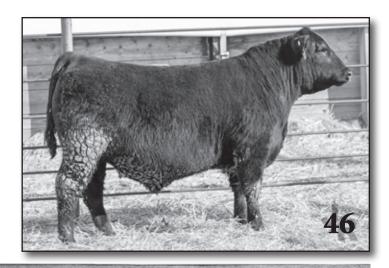

### **RAVEN NO DOUBT H58 "OJ"**

BD: 01/13/2020

AAA +\*19858210 MOGCK BULLSEYE

Angus

**HOOVER NO DOUBT** 

MISS BLACKCAP ELLSTON J2 RAVEN POWERBALL 53

RAVEN BLACKBIRD E43 RAVEN BLACKBIRD 1249

| CED | BW   | WW  | YW   | SC    | Milk |
|-----|------|-----|------|-------|------|
| -3  | +5.4 | +86 | +147 | +1.35 | +23  |

Raven No Doubt H58 "OJ"- OJ is a bull that we purchased from Raven Angus that is proving to be a big time breeding piece in our program with one of the top sire groups in this sale as well as some of the best females in the replacement pen. He is a bull that adds a tick of power and is backed by one of the best cow families in the angus breed. He is a smooth made, attractive bull that is super gentle and will eat cake out of ur hand. we are very excited to see these offspring go out and make a big impact on your herds. There is some real herd sire potential in this first offering of theses sons. We own OJ with Taz and Casey Olson. "Taz picked the name, stands for Olson/Jenson he says'