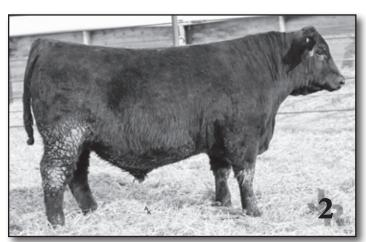

Dam of Lot 3

3/4 brother to Lot 4!! Not often does a guy get a second chance but this is one that might interest you. OJ x Advance absolutely worked for both the bulls and females. He is a touch more moderate than Lot 4, but he has got the tools and blood to be a great herd sire!!