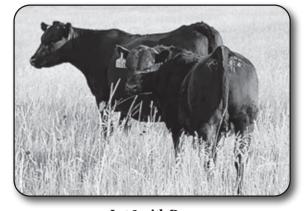

### JEN 9K-Y050

**MOHNEN SUBSTANTIAL 272** 

ANGUS

**STELLAR** 

SITZ PRIDE 200B **RAVEN POWERBALL** 

Y050

Y733E-APEX/WINDY

| BW | Adj. WW | Adj. YW | Scrotal |
|----|---------|---------|---------|
| 75 | 797     | 1270    | 36.1    |

Lot 9 with Dam

Lots 9 & 10: What a way to start off the Stellar x Powerball calving ease sire group!! This set of 3/4 brothers are two peas in a pod!! The set of Powerball females were the easiest handling set of heifers we have ever had through the calving barn. They are proving to be the functional, easy keeping females that we were after when we bred them. We crossed them with the proven Stellar sire that needs no introduction. Proven genetics give us confidence that these two will go out and write their own history in somebody's program!! 3/4 brothers to Lots 11, 12, and 14.