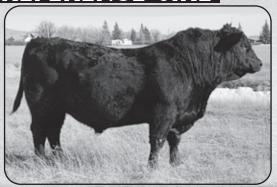

### JEN 2K-T5123

НОМО

ANGUS

HOOVER NO DOUBT **RAVEN NO DOUBT "OJ" RAVEN BLACKBIRD E43** SPECIAL FOCUS

T765

T5123C

| BW | Adj. WW | Adj. YW | Scrotal |
|----|---------|---------|---------|
| 94 | 797     | 1324    | 37.8    |
|    |         |         |         |

A standout in this sire group and a bull that absolutely puts it all together. He has been at the top of my list for most of the year as he possesses that heavy made, moderate, soft package. He is packing weight in all the right places and strides out very well. His mother is a perfect uddered, moderate made female that is consistently AI bred. This future herd bull is the total package!!