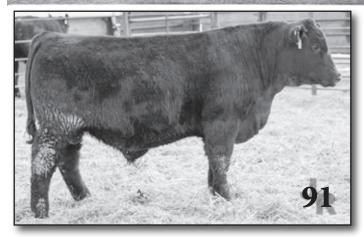

# Lot 90

НОМО

ANGUS

**GH 105 SPECIAL** 

**GH 1327 SKIPJACK** 

GH NETWORTH TOTAL 1327B KCF BENNETT SOUTHSIDE

JEN 90K-Y836

Y836

Y343A

| BW | Adj. WW | Adj. YW | Scrotal |
|----|---------|---------|---------|
| 84 | 702     | 1193    | 37.3    |

This dude is built much like his half-brother, Lot 88, even maybe a tick more moderate, but expresses the same thickness and body mass!! They are both low birthweight calving ease sires backed by Igenity, but will not sacrifice the weaning weights. This bull is backed by a really nice, moderate framed, Southside female with perfect feet and an excellent udder!!