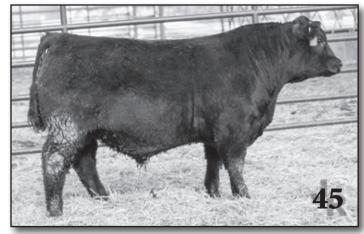

Lot 43 & Lot 44- Here are a couple Playbooks with a tick more frame than the others in this sire group. Deep, athletic, attractive made bulls that are gonna get the job done out in big country!!

Lot 45
BD: 3/11/22

**LEN 45K-10H** 

1/8 GV

145 PLAYBOOK

NAR FAYES 7109 BEASTROM 24

HOMO

**TEX PLAYBOOK 5434** 

I<sub>0</sub>H

W339A

| BW | Adj. WW | Adj. YW | Scrotal |
|----|---------|---------|---------|
| 65 | 749     | 1181    | 34.1    |

Not much needed to say about this bull other than chunky!! He is a moderate framed, light birthweight bull that has sooo much body mass!! You will understand the chunky part when you see him!!