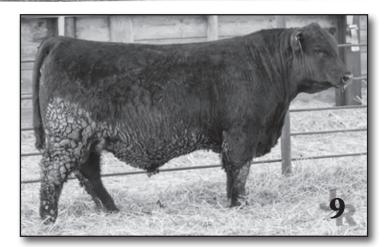

### **RAVEN NO DOUBT H58 "OJ"**

BD: 01/13/2020

AAA +\*19858210 MOGCK BULLSEYE

Angus

**HOOVER NO DOUBT** 

MISS BLACKCAP ELLSTON J2 RAVEN POWERBALL 53

RAVEN BLACKBIRD E43 RAVEN BLACKBIRD 1249

| CED | BW   | WW  | YW   | SC    | Milk |
|-----|------|-----|------|-------|------|
| -3  | +5.4 | +86 | +147 | +1.35 | +23  |

Raven No Doubt H58 "OJ"- OJ is a bull that we purchased from Raven Angus that is proving to be a big time breeding piece in our program with one of the top sire groups in this sale as well as some of the best females in the replacement pen. He is a bull that adds a tick of power and is backed by one of the best cow families in the angus breed. He is a smooth made, attractive bull that is super gentle and will eat cake out of ur hand. we are very excited to see these offspring go out and make a big impact on your herds. There is some real herd sire potential in this first offering of theses sons. We own OJ with Taz and Casey Olson. "Taz picked the name, stands for Olson/Jenson he says'