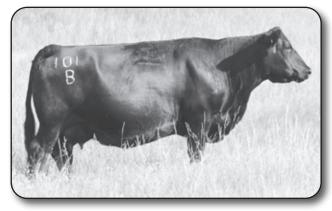

### JEN IH-767E "OPTIMUS PRIME"

BD: 03/19/2020

**HOMO BLACK** 

PA POWER TOOL 9108

**SITZ POWERBALL 53** 

**RAVEN EMMA E 4241** 

S SUMMIT 956

T767E

T5109C-ALL IN

| BW | Adj. WW | Adj. YW | SC |
|----|---------|---------|----|
| 94 | 820     | 1448    | 39 |

High selling bull in 2021 for \$13,000 that we used back in our program. His mother, T767 is one of the most promising young females on the ranch. She is currently working her way up the ranks to the donor pen. Stunning eye appeal, sound foot and udder, and what I consider perfect mature size. Optimus Prime has been a real joy for us to be part of. He is a sound made gentle bull that is going to be used heavily here in the future. He is a larger frame version of his sire Powerball that stems from an outstanding female