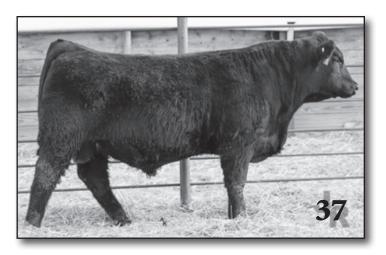

### **RAVEN NO DOUBT H58 "OJ"**

BD: 01/13/2020

AAA +\*19858210 MOGCK BULLSEYE

Angus

**HOOVER NO DOUBT** 

MISS BLACKCAP ELLSTON J2 RAVEN POWERBALL 53

RAVEN BLACKBIRD E43 RAVEN BLACKBIRD 1249

| CED | BW   | WW  | YW   | SC    | Milk |
|-----|------|-----|------|-------|------|
| -3  | +5.4 | +86 | +147 | +1.35 | +23  |

Raven No Doubt H58 "OJ"- OJ is a bull that we purchased from Raven Angus that is proving to be a big time breeding piece in our program with one of the top sire groups in this sale as well as some of the best females in the replacement pen. He is a bull that adds a tick of power and is backed by one of the best cow families in the angus breed. He is a smooth made, attractive bull that is super gentle and will eat cake out of ur hand. we are very excited to see these offspring go out and make a big impact on your herds. There is some real herd sire potential in this first offering of theses sons. We own OJ with Taz and Casey Olson. "Taz picked the name, stands for Olson/Jenson he says'