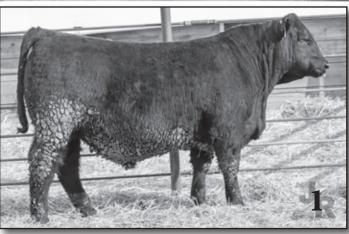

### SITZ STELLAR 726D

BD: 01/23/2016

AAA \*18397542

Angus

**BENFIELD SUBSTANCE 8506 MOHNEN SUBSTANTIAL 272** 

MOHNEN GLYN MAWR ELBA 1758

CONNEALY FINAL PRODUCT

SITZ PRIDE 200B SITZ PRIDE 308Y

| CED | BW | WW  | YW   | SC   | Milk |
|-----|----|-----|------|------|------|
| +3  | 2  | +70 | +127 | +.90 | +19  |

Stellar was our selection to AI most of our virgin heifers to and were sure glad we did. They came easy, started growing right away, and never looked back. They appear to be the perfect calving ease/maternal package. From an early standpoint, they seem to be solid on their feet and legs and are very gentle. This is very consistent and attractive sire group that will get you those functional females that we all strive for without sacrificing pounds on the steer side!!