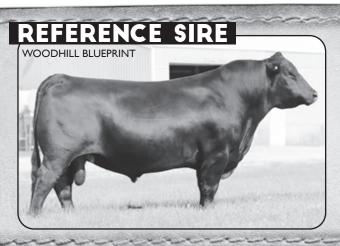

# **SCHIEFELBEIN BLUEPRINT 3759**

BD: 03/05/2019

AAA \*19562570

CONNEALY CONFIDENCE PLUS

WOODHILL BLUEPRINT

WOODHILL EVERGREEN Z291-B233

SITZ UPWARD 307R

FROSTY EL FI BA 2276

| THOUT I LLD/ ( LL/ ) |     |      |     |      |      |      |
|----------------------|-----|------|-----|------|------|------|
|                      | CED | BW   | WW  | YW   | SC   | Milk |
|                      | +5  | +2.6 | +69 | +125 | +.85 | +36  |

124 was our selection out of the Schiefelbein sale in 2020. The got injured early in the '21 season so unfortunately he only has the one bull in the offering. He was a bull that I had very high hopes for with a stacked pedigree and all the tools to go with it.