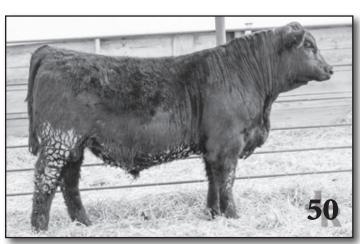

### **BASIN PAYWEIGHT 1682**

BD: 02/11/2011

AAA #+\*17038724

Angus

**VERMILION PAYWEIGHT 1847** 

**BASIN PAYWEIGHT 006S** 

**BASIN LUCY 3829** 

HARB PENDLETON 765 J H 21AR O LASS 7017 21AR O LASS F24A

| CED | BW  | WW  | YW   | SC    | Milk |
|-----|-----|-----|------|-------|------|
| +7  | +.6 | +66 | +118 | +1.00 | +31  |

Payweight is an AI sire that we plugged in for a number of reasons. He is a very proven sire and had liked a lot of the cattle we had seen around the country. He has mated well with Dave's cows and the bulls in this offering show it. The female mates in the feedlot look the part and we are excited for the future with them. These are types of bulls that will absolutely cover all the bases!!

Dam of Lot 50