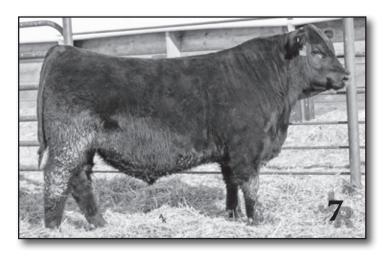

Dam of Lot 6

Lot 7
BD: 3/17/22

Y748

**JEN 7K-Y748** 

НОМО

DD

ANGUS

HOOVER NO DOUBT RAVEN NO DOUBT "OJ"

**RAVEN BLACKBIRD E43** 

Y109Y

| BW | Adj. WW | Adj. YW | Scrotal |
|----|---------|---------|---------|
| 87 | 713     | 1201    | 38.3    |

Another stout OJ sired son that comes from a sweet made female, stemming from Y109. Y109 is one of those females that every rancher strives for. Production was the name of her game as she sold 3 bulls and had a number of great females retained in her 11-year career with Lot 7's mother being at the top of that list. We look for this young female to carry on the legacy of her mother and this bull will do the same for you!!