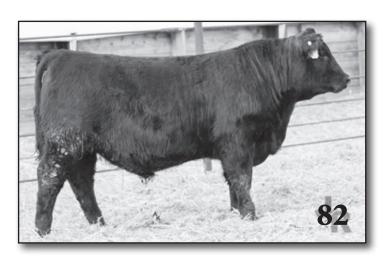

### SITZ STELLAR 726D

BD: 01/23/2016

AAA \*18397542

Angus

**BENFIELD SUBSTANCE 8506 MOHNEN SUBSTANTIAL 272** 

MOHNEN GLYN MAWR ELBA 1758

CONNEALY FINAL PRODUCT

SITZ PRIDE 200B SITZ PRIDE 308Y

| CED | BW | WW  | YW   | SC   | Milk |
|-----|----|-----|------|------|------|
| +3  | 2  | +70 | +127 | +.90 | +19  |

Stellar was our selection to AI most of our virgin heifers to and were sure glad we did. They came easy, started growing right away, and never looked back. They appear to be the perfect calving ease/maternal package. From an early standpoint, they seem to be solid on their feet and legs and are very gentle. This is very consistent and attractive sire group that will get you those functional females that we all strive for without sacrificing pounds on the steer side!!