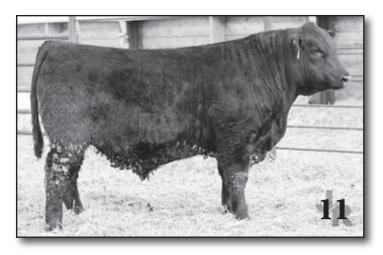

### JEN 2K-T5123

НОМО

ANGUS

HOOVER NO DOUBT **RAVEN NO DOUBT "OJ" RAVEN BLACKBIRD E43** SPECIAL FOCUS

T765

T5123C

| BW | Adj. WW | Adj. YW | Scrotal |
|----|---------|---------|---------|
| 94 | 797     | 1324    | 37.8    |
|    |         |         |         |

A standout in this sire group and a bull that absolutely puts it all together. He has been at the top of my list for most of the year as he possesses that heavy made, moderate, soft package. He is packing weight in all the right places and strides out very well. His mother is a perfect uddered, moderate made female that is consistently AI bred. This future herd bull is the total package!!