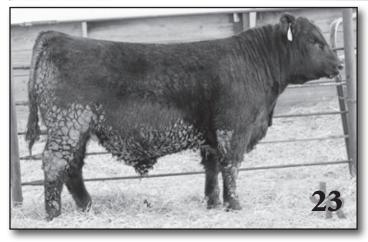

### **RAVEN NO DOUBT H58 "OJ"**

BD: 01/13/2020

AAA +\*19858210 MOGCK BULLSEYE

Angus

**HOOVER NO DOUBT** 

MISS BLACKCAP ELLSTON J2 RAVEN POWERBALL 53

RAVEN BLACKBIRD E43 RAVEN BLACKBIRD 1249

| CED | BW   | WW  | YW   | SC    | Milk |
|-----|------|-----|------|-------|------|
| -3  | +5.4 | +86 | +147 | +1.35 | +23  |

Raven No Doubt H58 "OJ"- OJ is a bull that we purchased from Raven Angus that is proving to be a big time breeding piece in our program with one of the top sire groups in this sale as well as some of the best females in the replacement pen. He is a bull that adds a tick of power and is backed by one of the best cow families in the angus breed. He is a smooth made, attractive bull that is super gentle and will eat cake out of ur hand. we are very excited to see these offspring go out and make a big impact on your herds. There is some real herd sire potential in this first offering of theses sons. We own OJ with Taz and Casey Olson. "Taz picked the name, stands for Olson/Jenson he says'